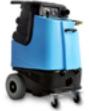

# **SPEEDSTER**®

**Carpet Extractors** 

The Speedster® line of carpet extractors are powerful, portable, user-friendly and affordable. They have features that set them apart from the competition. Made at our California plant, our Speedsters® undergo extensive factory testing to ensure that they meet rigorous quality standards.

## Mytee's line of Speedster® Carpet Extractors feature:

- 10" rear foam-filled wheels and 5" locking front casters.
- 10 gallon capacity solution tanks.
- · Faucet fill hose makes for an easy and convenient way to fill up the solution tank.
- Recovery tank rinse hose.
- Clear plastic recovery tank lids.