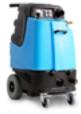

## The Speedster® Lineup:

#### 1003DX

- Dual 3-stage vacuums 200 CFM, 130" water lift.
- 0-500 PSI piston pump, 1.5 GPM.
- 1,600 W heater.
- · Dual 50' power cords.

#### 1005DX

- Dual 3-stage high performance vacuums 230 CFM, 144" water lift.
- 0-500 PSI piston pump, 1.5 GPM.
- Dual 50' power cords.