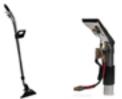

## Speedster® Accessories\*:

8300-EZ Carpet Wand

8400 **Upholstery** Tool

8700 Crevice Tool

8400DX Mytee Dry™ Upholstery Tool

\*sold separately