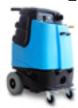

## The Speedster® Lineup:

#### 1000DX-200

- Dual 3-stage vacuums 200 CFM, 130" water lift.
- 220 PSI pump, 1.35 GPM.
- Single 50' power cord.