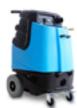

## The Speedster® Lineup:

#### 1001DX-200

- Dual 3-stage vacuums 200 CFM, 130" water lift.
- 220 PSI pump, 1.35 GPM.
- 2,000 W heater.
- · Dual 50' power cords.