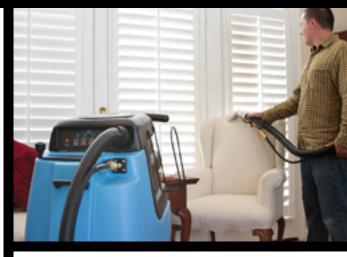

## Speedster® Accessories\*:

8300-EZ Carpet Wand

8400 **Upholstery** Tool

8700 Crevice Tool

8400DX Mytee Dry™ Upholstery Tool

\*sold separately