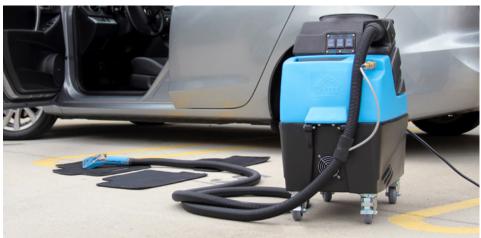

The HP60 Spyder<sup>™</sup> shown with the 8400DX Mytee Dry<sup>™</sup> Upholstery Tool (sold separately).