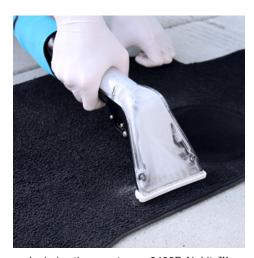

### **Included Items:**

- 15ft. 1.25" vacuum and internal solution hose.
- 4" Air Lite<sup>™</sup> upholstery tool.
- Heatguard<sup>™</sup> hose wrap, made of neoprene wetsuit material.

Includes the easy to use 8400P Air Lite™ Upholstery Tool.