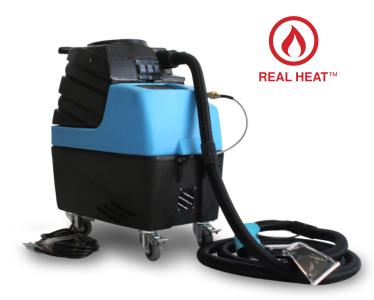

# The HP60 Syclen

## Put the "Mobile" in Mobile Detailing

Don't be fooled by its size. The HP60 Spyder<sup>™</sup> has the same amount of cleaning power and detailing ability as its larger sibling, the Grand Prix<sup>™</sup>, but in a smaller more portable package.

#### Features:

- 5 gallon (approx.) capacity.
- · 1,200 watt in-line heater.
- Powerful 3-stage vacuum. 130" water lift, 100 CFM.
- 120 PSI diaphragm pump.

### **Included Items:**

- 15ft. 1.25" vacuum and internal solution hose.
- 4" Air Lite<sup>™</sup> upholstery tool.
- Heatguard<sup>™</sup> hose wrap, made of neoprene wetsuit material.

Includes the easy to use 8400P Air Lite™ Upholstery Tool.