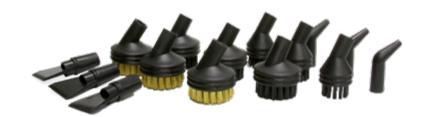

## • • Included Attachments • •

3x Gum Scraper - VS16 3x Jet Nozzle - VS07 3x Metal Brush - VS15 3x Large Nylon Brush - VS05 3x Small Nylon Brush - VS04