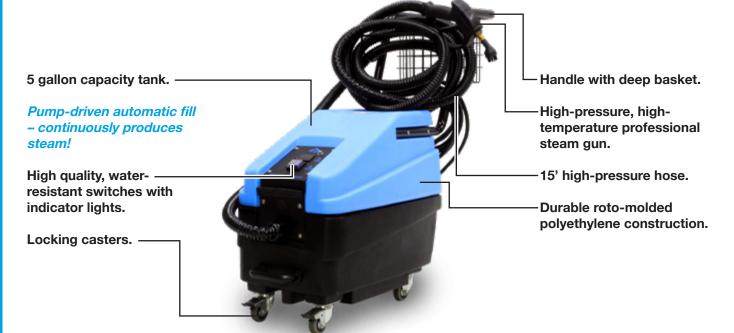

## **New & Improved!**

Mytee's® new Focus™ Vapor Steamer easily cleans a multitude of areas and surfaces. With steam reaching temperatures as high as 350°F, you can remove stubborn dirt, grease, grime stains and soap scum. Quickly detail vehicles, clean hard surfaces, and remove gum from floors. The Focus™ featuers a 55 PSI pump, professional steam gun and hose, and high-quality attachments.

## • • • • Specifications • •

- 5 gallon water tank
- Heavy duty pressure kettle with 1,750 watt heating element
- 55 PSI pump
- Disinfecting steam up to 350°F
- High pressure, high temperature professional spray gun and 15' hose