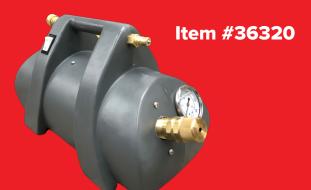

New & Reconditioned Equipment & Parts- www.southeasternequipment.net

KleenRite®s Multi Range Compact SPRAYER features an unique design that allows the operator to easily remain mobile. Featuring a drop in siphon hose to allow the use of multiple containers. The unit also features an adjustable pressure range of 40-200 psi giving the ability and versatility to use different jets. This enables the operator to apply products

at different rates on a varity of surfaces. The Multi Range compact SPRAYER comes with 100' of solution hose allowing the operator to leave the unit in a central location and cover long distances.

**Spray Jets Included:** 