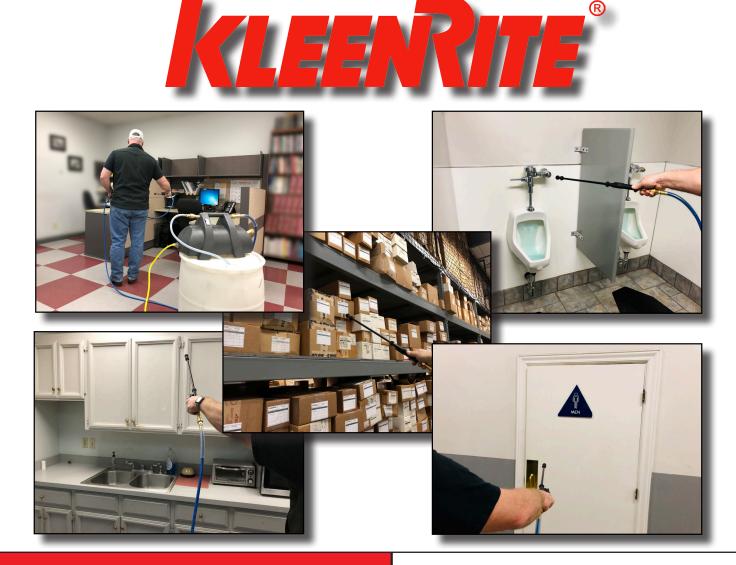

New & Reconditioned Equipment & Parts- www.southeasternequipment.net

KleenRite®s Multi Range Compact SPRAYER features an unique design that allows the operator to easily remain mobile. Featuring a drop in siphon hose to allow the use of multiple containers. The unit also features an adjustable pressure range of 40-200 psi giving the ability and versatility to use different jets. This enables the operator to apply products

at different rates on a varity of surfaces. The Multi Range compact SPRAYER comes with 100' of solution hose allowing the operator to leave the unit in a central location and cover long distances.

**Spray Jets Included:** 

## \* 40-80 psi with 0033 jet

- Countertops
- Bathroom Partitions
- Office Partitions
- Desks and Office chairs

\*\* 100-200 psi with 1503 jet

- Mats
- Concrete Floors
- Walkways
- Ect..