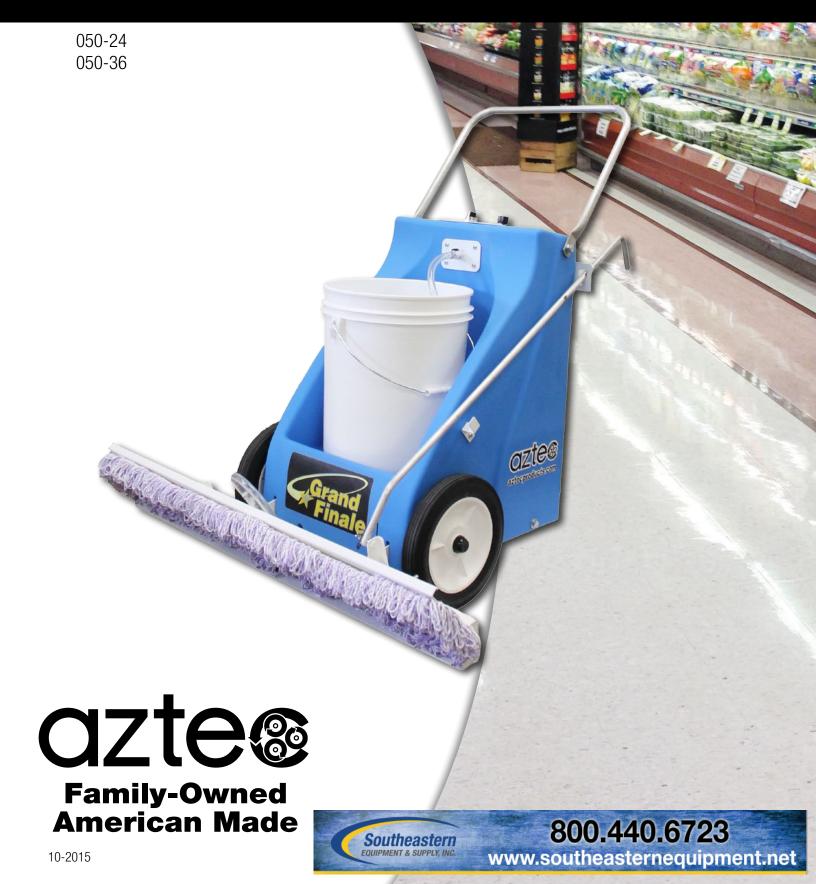

# The Grand Finale

# **The Grand Finale** – Finish Applicator

| Grand Finale Specifications  |                                      |  |
|------------------------------|--------------------------------------|--|
| <b>Head Assembly Width</b>   | 24" (61 cm) or 36" (91.5 cm)         |  |
| Machine Height               | 40" (101.6 cm) with handle           |  |
| <b>Machine Length</b>        | 22" (58.9 cm) with handle            |  |
| Machine Width                | 18" (45.7 cm)                        |  |
| Shipping Weight              | Approx. 50 lbs (22.7 kg)             |  |
| Shipping Height              | 20" (50.8 cm)                        |  |
| <b>Shipping Length</b>       | 24" (61 cm)                          |  |
| Shipping Width               | 30" (76.2 cm)                        |  |
| Warranty                     | 1 year                               |  |
| Head Assembly Specifications |                                      |  |
| Shipping Weight              | 18 lbs (8.16 kg)                     |  |
| Shipping H x L x W           | 4"x 39"x 8"<br>(10.2 x 99 x 20.3 cm) |  |

#### Features:

- Available in 24" (61 cm) and 36" (91.5 cm)
- Portable, lightweight and durable
- Adjustable pressurized application flow
- Reduce chemical usage by 30%
- Battery run time of 5-7 hours
- Up to 35,000 Sq. Ft/Hr (3252 m²/h), 60% faster than mopping
- Micro fiber applicator pad
- Quick and easy clean up
- Works with most floor finish up to 40% solid