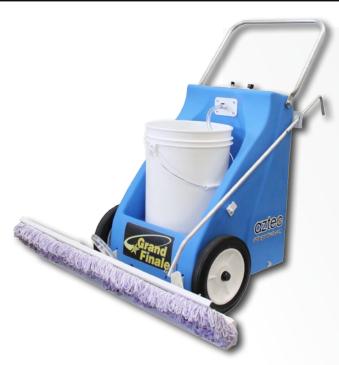

# The Grand Finale

# **The Grand Finale** – Finish Applicator

| Grand Finale Specifications  |                                      |  |
|------------------------------|--------------------------------------|--|
| <b>Head Assembly Width</b>   | 24" (61 cm) or 36" (91.5 cm)         |  |
| Machine Height               | 40" (101.6 cm) with handle           |  |
| <b>Machine Length</b>        | 22" (58.9 cm) with handle            |  |
| Machine Width                | 18" (45.7 cm)                        |  |
| Shipping Weight              | Approx. 50 lbs (22.7 kg)             |  |
| Shipping Height              | 20" (50.8 cm)                        |  |
| <b>Shipping Length</b>       | 24" (61 cm)                          |  |
| Shipping Width               | 30" (76.2 cm)                        |  |
| Warranty                     | 1 year                               |  |
| Head Assembly Specifications |                                      |  |
| Shipping Weight              | 18 lbs (8.16 kg)                     |  |
| Shipping H x L x W           | 4"x 39"x 8"<br>(10.2 x 99 x 20.3 cm) |  |

#### Features:

- Available in 24" (61 cm) and 36" (91.5 cm)
- Portable, lightweight and durable
- Adjustable pressurized application flow
- Reduce chemical usage by 30%
- Battery run time of 5-7 hours
- Up to 35,000 Sq. Ft/Hr (3252 m²/h), 60% faster than mopping
- Micro fiber applicator pad
- Quick and easy clean up
- Works with most floor finish up to 40% solid