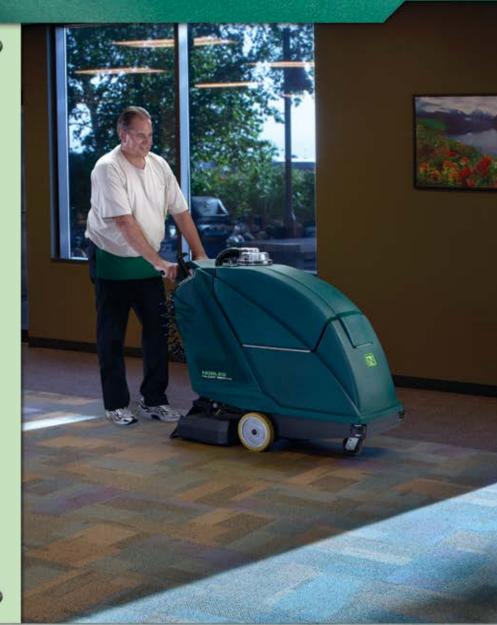

## Increased ease-of-use with rear-mounted extractor head and push design

#### Start cleaning in minutes

Tackle medium to large jobs quickly with no-nonsense controls, dual (interim and restoration) cleaning modes, and self-propelled operation.