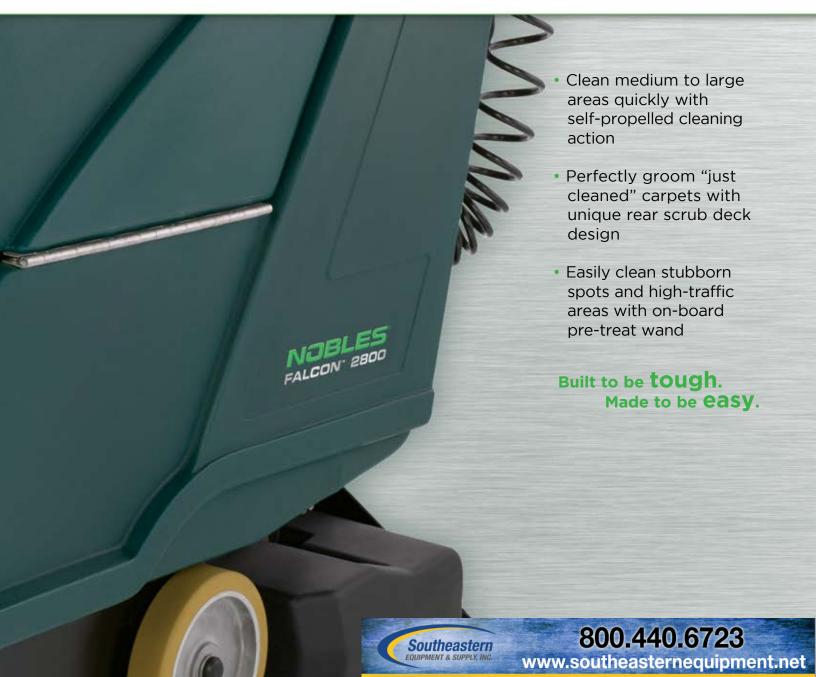

## Increased ease-of-use with rear-mounted extractor head and push design

#### You can see the clean!

Give carpets the finishing touch with a rear-mounted scrub deck that grooms the carpet.

0

800.440.6723

www.southeasternequipment.net

Engineered by Tennant Company, the Falcon 2800 Plus extractor is the smart, reliable choice for your no-nonsense cleaning needs.