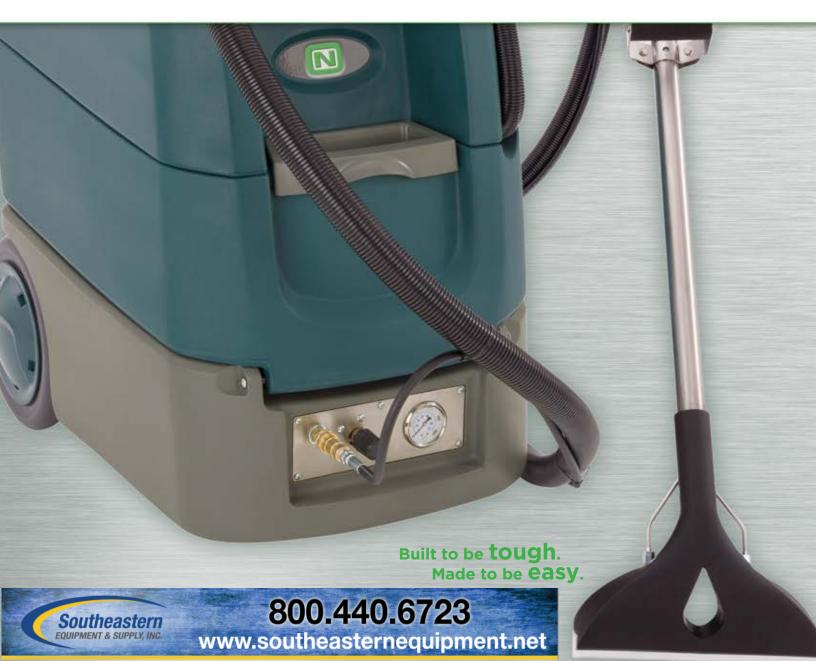

### Productivity

 Increase productivity with more time spent extracting and fewer dumps with a large 16 gal solution/recovery tank.

### Durability

• Built for durability with Roto-mold double walled construction for outstanding performance and a longer life.

#### Ease of Use

• Easy grip handles allow for quick transportation to clean more spaces.

#### Performance

- CRI gold certified cleaning when used with Exodus Titanium Wand.
- CRI platinum certified as part of a deep cleaning system using Orbio® Multi-Surface Cleaner.

Engineered by Tennant Company, the Explorer™ Canister Extractors are the smart, reliable choice for your no-nonsense cleaning needs.

| Explorer™                        | H1                       | C2   H2                  | H5                                           |
|----------------------------------|--------------------------|--------------------------|----------------------------------------------|
| Solution tank                    | 15 gal / 57 L            | 15 gal / 57 L            | 15 gal / 57 L                                |
| Recoverty tank                   | 13.5 gal / 51 L          | 13.5 gal / 51 L          | 13.5 gal / 51 L                              |
| Solution/Recovery<br>hose length | 15 ft / 5 m              | 15 ft / 5 m              | 15 ft / 5 m                                  |
| Solution pump<br>pressure        | 120 psi /<br>8.3 bar     | 220 psi /<br>15.2 bar    | 500 psi /<br>34 bar                          |
| In-line heater                   | Yes                      | No   Yes                 | Yes                                          |
| Vac sealed waterlift             | 137 in / 3480 mm         | 137 in / 3480 mm         | 155 in / 3937 mm                             |
| Power cord                       | 25 ft / 8 m              | 25 ft / 8 m              | 25 ft / 8 m                                  |
| Power cord plug type             | NEMA 5-20R               | NEMA 5-15P               | NEMA 5-15P                                   |
| Sound level (operator ear)       | >70 dBA                  | 75 dBA                   | >68 dBA                                      |
| CRI Approvals                    | Gold w/<br>Titanium Wand | Gold w/<br>Titanium Wand | Gold w/<br>Titanium Wand<br>Platinum w/Orbio |
| ETL (US/C)                       | Yes                      | Yes                      | Yes                                          |