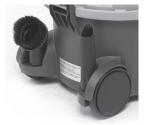

### Canister Vacuum

The unique parking solution means that the VP300 can be easily stored or transported, even when space is limited.

Washable basket filter is part of a 3-stage filter system.

- 1 Ergonomically designed carrying handle to allow comfortable and safe transport
- **2** Strong and robust on/off switch
- **3** Non-marking protective bumper
- 4 Protected rear wheels