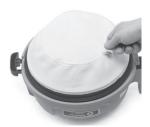

### Canister Vacuum

The unique parking solution means that the VP300 can be easily stored or transported, even when space is limited.

Washable basket filter is part of a 3-stage filter system.

- 1 Ergonomically designed carrying handle to allow comfortable and safe transport
- **2** Strong and robust on/off switch
- **3** Non-marking protective bumper
- 4 Protected rear wheels