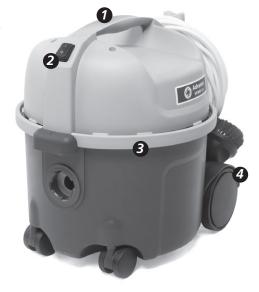

### Canister Vacuum

The unique parking solution means that the VP300 can be easily stored or transported, even when space is limited.

Washable basket filter is part of a 3-stage filter system.

- 1 Ergonomically designed carrying handle to allow comfortable and safe transport
- **2** Strong and robust on/off switch
- **3** Non-marking protective bumper
- 4 Protected rear wheels