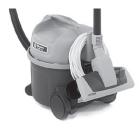

### Canister Vacuum

The unique parking solution means that the VP300 can be easily stored or transported, even when space is limited.

Washable basket filter is part of a 3-stage filter system.

- 1 Ergonomically designed carrying handle to allow comfortable and safe transport
- **2** Strong and robust on/off switch
- **3** Non-marking protective bumper
- 4 Protected rear wheels

# **Technical Specifications**

Specifications are subject to change without notice.

VP300 can be carried safely and comfortably in one hand.

Discreet storage for nozzles allow all the tools you need to be within easy reach at all times.