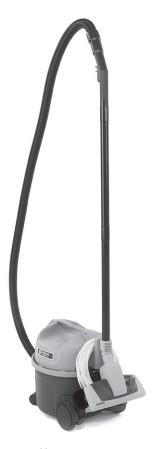

### The Truly Outstanding Affordable Vacuum Cleaner.

The Advance VP300 is a basic, well-built, thoroughly reliable machine that can be counted on to do the job day in day out. Providing a valuable carpet care solution with a lightweight, sustainable design, the VP300 is ideal for cleaning education facilities, offices, healthcare facilities, retail outlets and similar light to medium duty applications.

As with all Advance machines, the design is outstanding, with careful attention given to ergonomics and environmental friendliness, providing easy maneuverability and quiet operation. The VP300 also offers reduced power consumption via an efficient 900 W fan unit yet still delivering superior cleaning performance.

### Canister Vacuum

The unique parking solution means that the VP300 can be easily stored or transported, even when space is limited.

Washable basket filter is part of a 3-stage filter system.

- 1 Ergonomically designed carrying handle to allow comfortable and safe transport
- **2** Strong and robust on/off switch
- **3** Non-marking protective bumper
- 4 Protected rear wheels