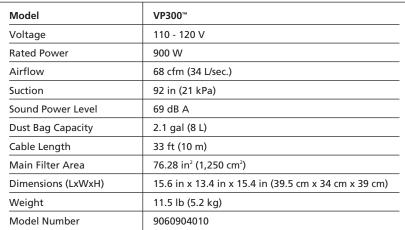

# **Technical Specifications**

Specifications are subject to change without notice.

VP300 can be carried safely and comfortably in one hand.

Discreet storage for nozzles allow all the tools you need to be within easy reach at all times.