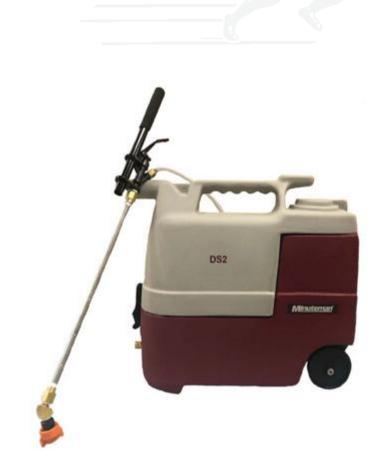

## **Mist-It! Powered Applicator**

Misting Disinfectant Sprayer

## **Powered Mister for Applying Disinfectant**

- · 2 Gallon Solution Tank
- Compatible w. Most Commercial Disinfectants
- · 25 Ft Power Cord
- 25 Ft Solution Hose
- 24" Applicator wand