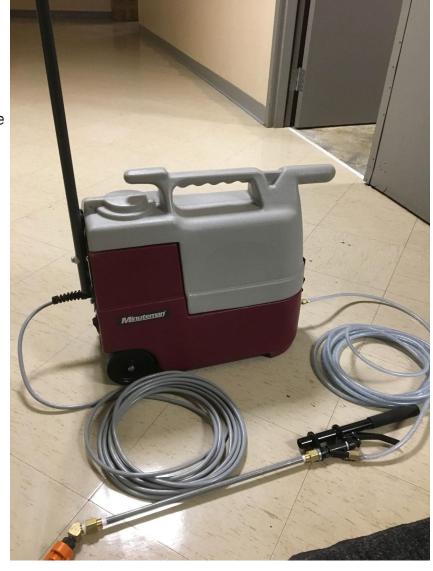

## **Mist-It! Powered Applicator**

Misting Disinfectant Sprayer

## **Powered Mister for Applying Disinfectant**

- · 2 Gallon Solution Tank
- Compatible w. Most Commercial Disinfectants
- · 25 Ft Power Cord
- 25 Ft Solution Hose
- 24" Applicator wand