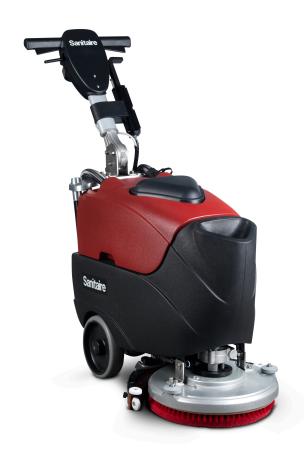

## Sanitaire SC6200A 14" Auto Scrubber Brochure

## Overview

The 14 Inch Tag Along Scrubber is a compact, powerful, 3.5 gallon, battery-powered auto scrubber designed for cleaning small- to medium-size floors. The 14-inch cleaning path allows you to clean efficiently before refilling the tank. A 24V sealed gel battery and an onboard charger provide 80 minutes of run time and the capability to clean 11,300 square feet per hour. The 16-inch squeegee reduces the need for a blower, and the fold-down handle makes storage easy.