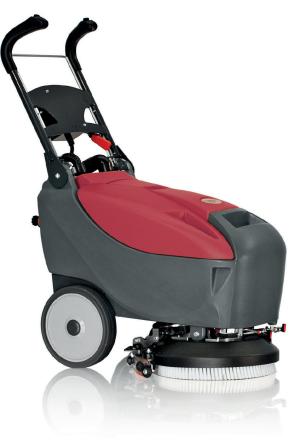

## WALK BEHIND SCRUBBER

## IMMEDIATE EFFECTIVE ERGONOMIC COMPACT EASY

The E14 is the smallest of the E series walk behind scrubbers. This compact auto scrubber is not only durable, its ease of use while maximizing productivity make this a truly remarkable scrubber.