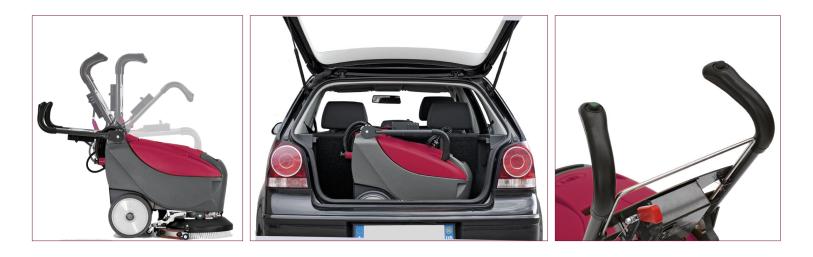

## IMMEDIATE EFFECTIVE ERGONOMIC COMPACT EASY

The E14 is the smallest of the E series walk behind scrubbers. This compact auto scrubber is not only durable, its ease of use while maximizing productivity make this a truly remarkable scrubber.