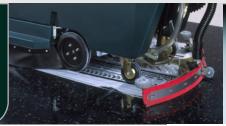

\*Not available with FaST

- (A) Quick, easy training with user-friendly, height-adjustable control console
- B Extended scrub time between dump-and-fills from 17-gallon solution tank
- © Unbeatable performance with Xtreme Recovery Squeegee System™
- Maximum versatility from 20", 24", 26" and 26"–cvlindrical decks
- © Quick and easy brush/pad change with break-away splash skirt
- F Even, consistent cleaning via the floating head design