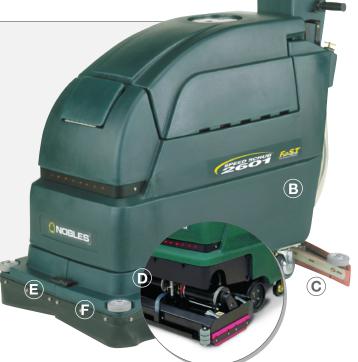

\*Not available with FaST

- (A) Quick, easy training with user-friendly, height-adjustable control console
- B Extended scrub time between dump-and-fills from 17-gallon solution tank
- © Unbeatable performance with Xtreme Recovery Squeegee System™
- Maximum versatility from 20", 24", 26" and 26"–cvlindrical decks
- © Quick and easy brush/pad change with break-away splash skirt
- F Even, consistent cleaning via the floating head design