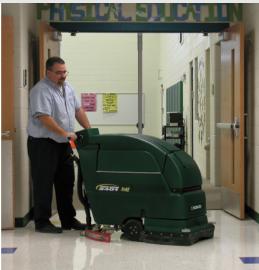

## 20," 24" & 26" Walk-Behind Auto-Scrubbers

## Speed Scrub<sup>™</sup> Series 2001HD/2401/2601/2601 Cylindrical

- The best choice for safe floors, dry and ready for traffic *immediately* after scrubbing.
- Quality auto-scrubbers delivering reliable performance you can depend on.
- Unbeatable flexibility and versatility: daily scrubbing or heavy stripping in one machine.
- Dramatically improve your cleaning results in a shorter amount of time.

The safe scrubbing alternative.™