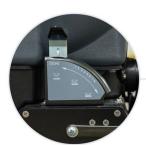

#### 8 Gallon Self Contained Carpet Extractor

Floating vacuum shoe for superior recovery

Easy spray jet removal makes maintenance easy

The FiberPRO® 8 Gallon Self Contained Carpet Extractor effectively cleans all types of carpeting. The simple design makes training easy and reduces operator fatigue. Multiple brush settings allow for maximum deep cleaning of carpets and superior recovery reduces dry times. Received the Gold Seal of Approval from the Carpet and Rug Institute as a Certified Deep Cleaning System.