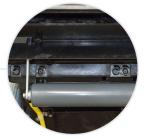

#### 8 Gallon Self Contained Carpet Extractor

Floating vacuum shoe for superior recovery

Easy spray jet removal makes maintenance easy

The FiberPRO® 8 Gallon Self Contained Carpet Extractor effectively cleans all types of carpeting. The simple design makes training easy and reduces operator fatigue. Multiple brush settings allow for maximum deep cleaning of carpets and superior recovery reduces dry times. Received the Gold Seal of Approval from the Carpet and Rug Institute as a Certified Deep Cleaning System.