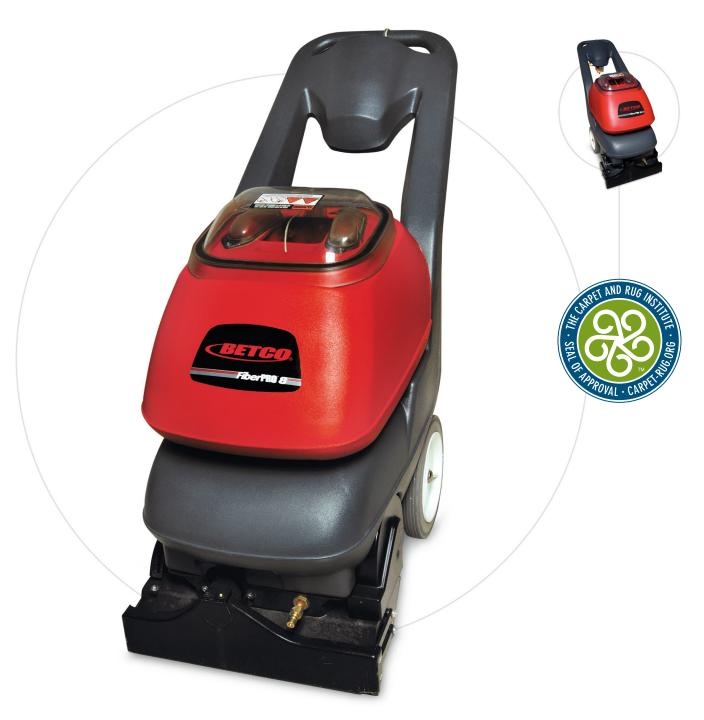

# 8 Gallon Self Contained Carpet Extractor

A compact and maneuverable carpet extractor, ideal for deep cleaning of small carpeted areas.

#### 8 Gallon Self Contained Carpet Extractor

Floating vacuum shoe for superior recovery

Easy spray jet removal makes maintenance easy

The FiberPRO® 8 Gallon Self Contained Carpet Extractor effectively cleans all types of carpeting. The simple design makes training easy and reduces operator fatigue. Multiple brush settings allow for maximum deep cleaning of carpets and superior recovery reduces dry times. Received the Gold Seal of Approval from the Carpet and Rug Institute as a Certified Deep Cleaning System.